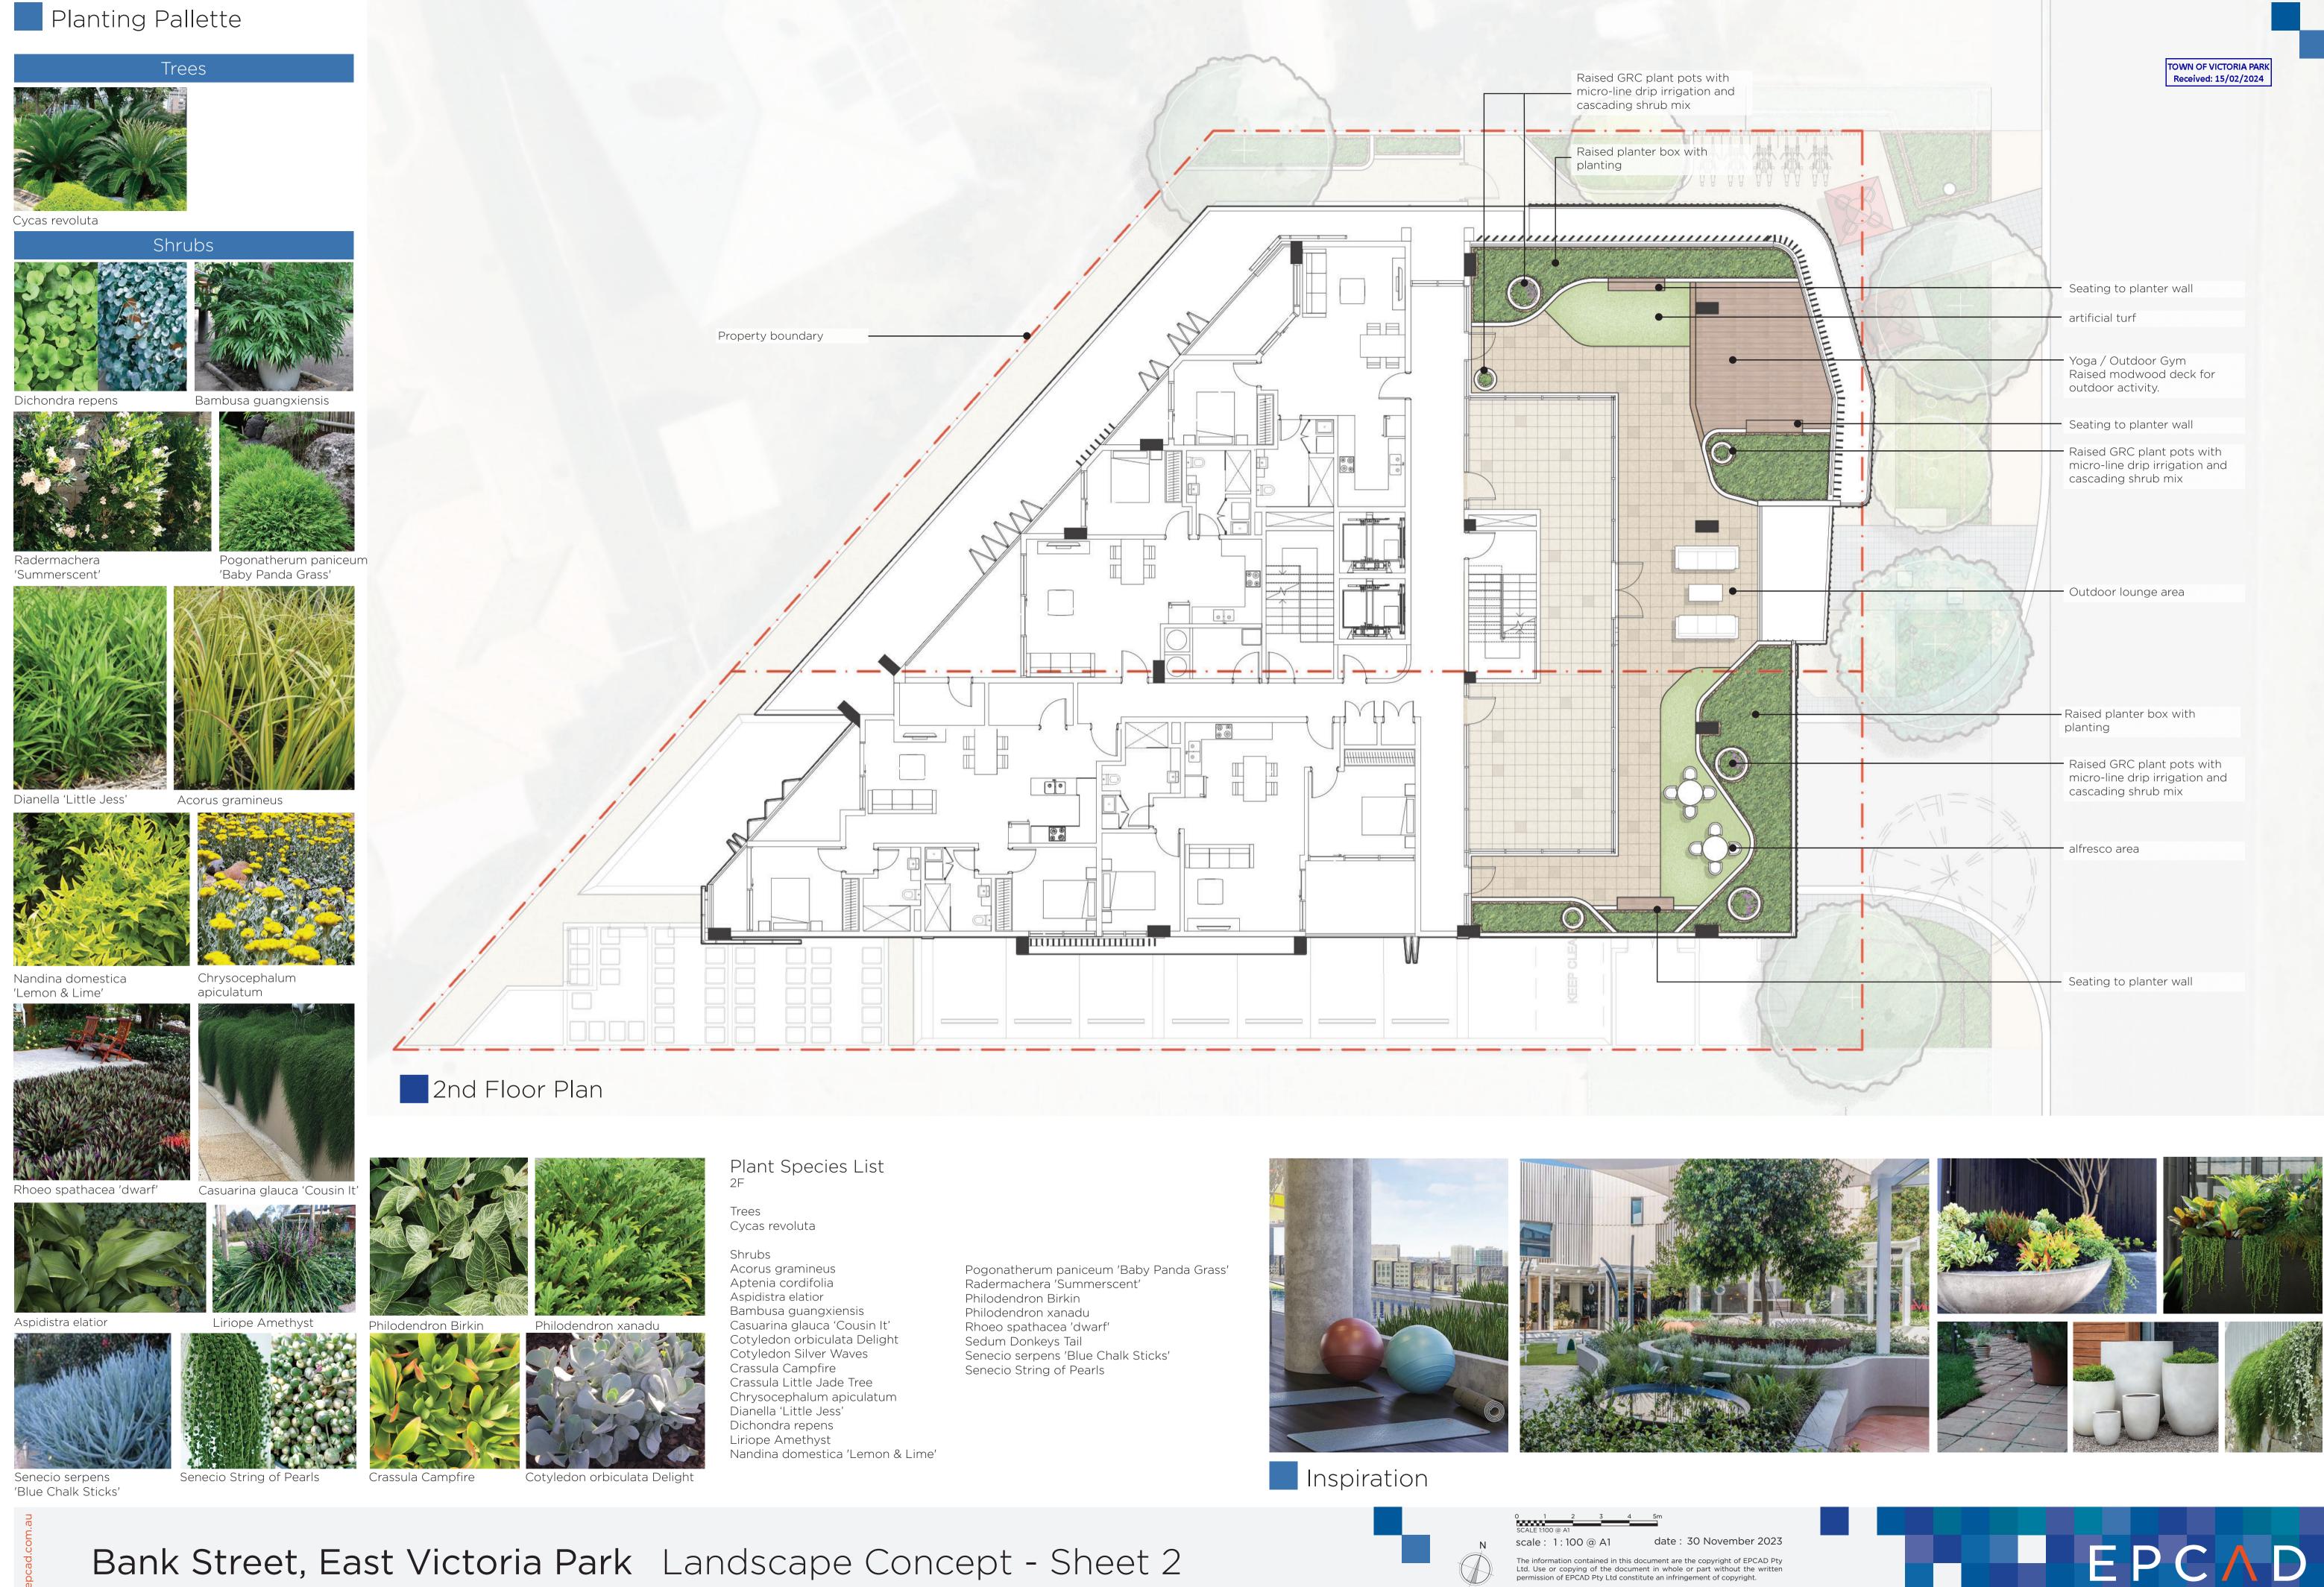

Ltd. Use or copying of the document in whole or part without the written 

EPCAD Pty Ltd ACN 093 476 334 ABN 26 093 476 334 28-30 Mayfair Street, West Perth, WA 6005. PO Box 1233, West Perth WA

**2** +61 8 9481 4410 ⊠ epcad@epcad.com.au



Ltd. Use or copying of the document in whole or part without the written permission of EPCAD Pty Ltd constitute an infringement of copyright. EPCAD Pty Ltd ACN 093 476 334 ABN 26 093 476 334 28-30 Mayfair Street, West Perth, WA 6005. PO Box 1233, West Perth WA

**☎**+61 8 9481 4410 ⊠epcad@epcad.com.au

Small tree in raised tree ring within raised planter box with

planting

planting

good drainage rates are required.

add a good quality slow release fertiliser.

Expected rooting depth.

Mulch or boutique mulch

saturated bulk density...

plant available water....

do not compact.

water in well

wettability....

organic matter..

do not compact

soil texture....

plant available water ...

organic matter content.

soil must resist slumping and maintain soil structure.

larger shrubs or t