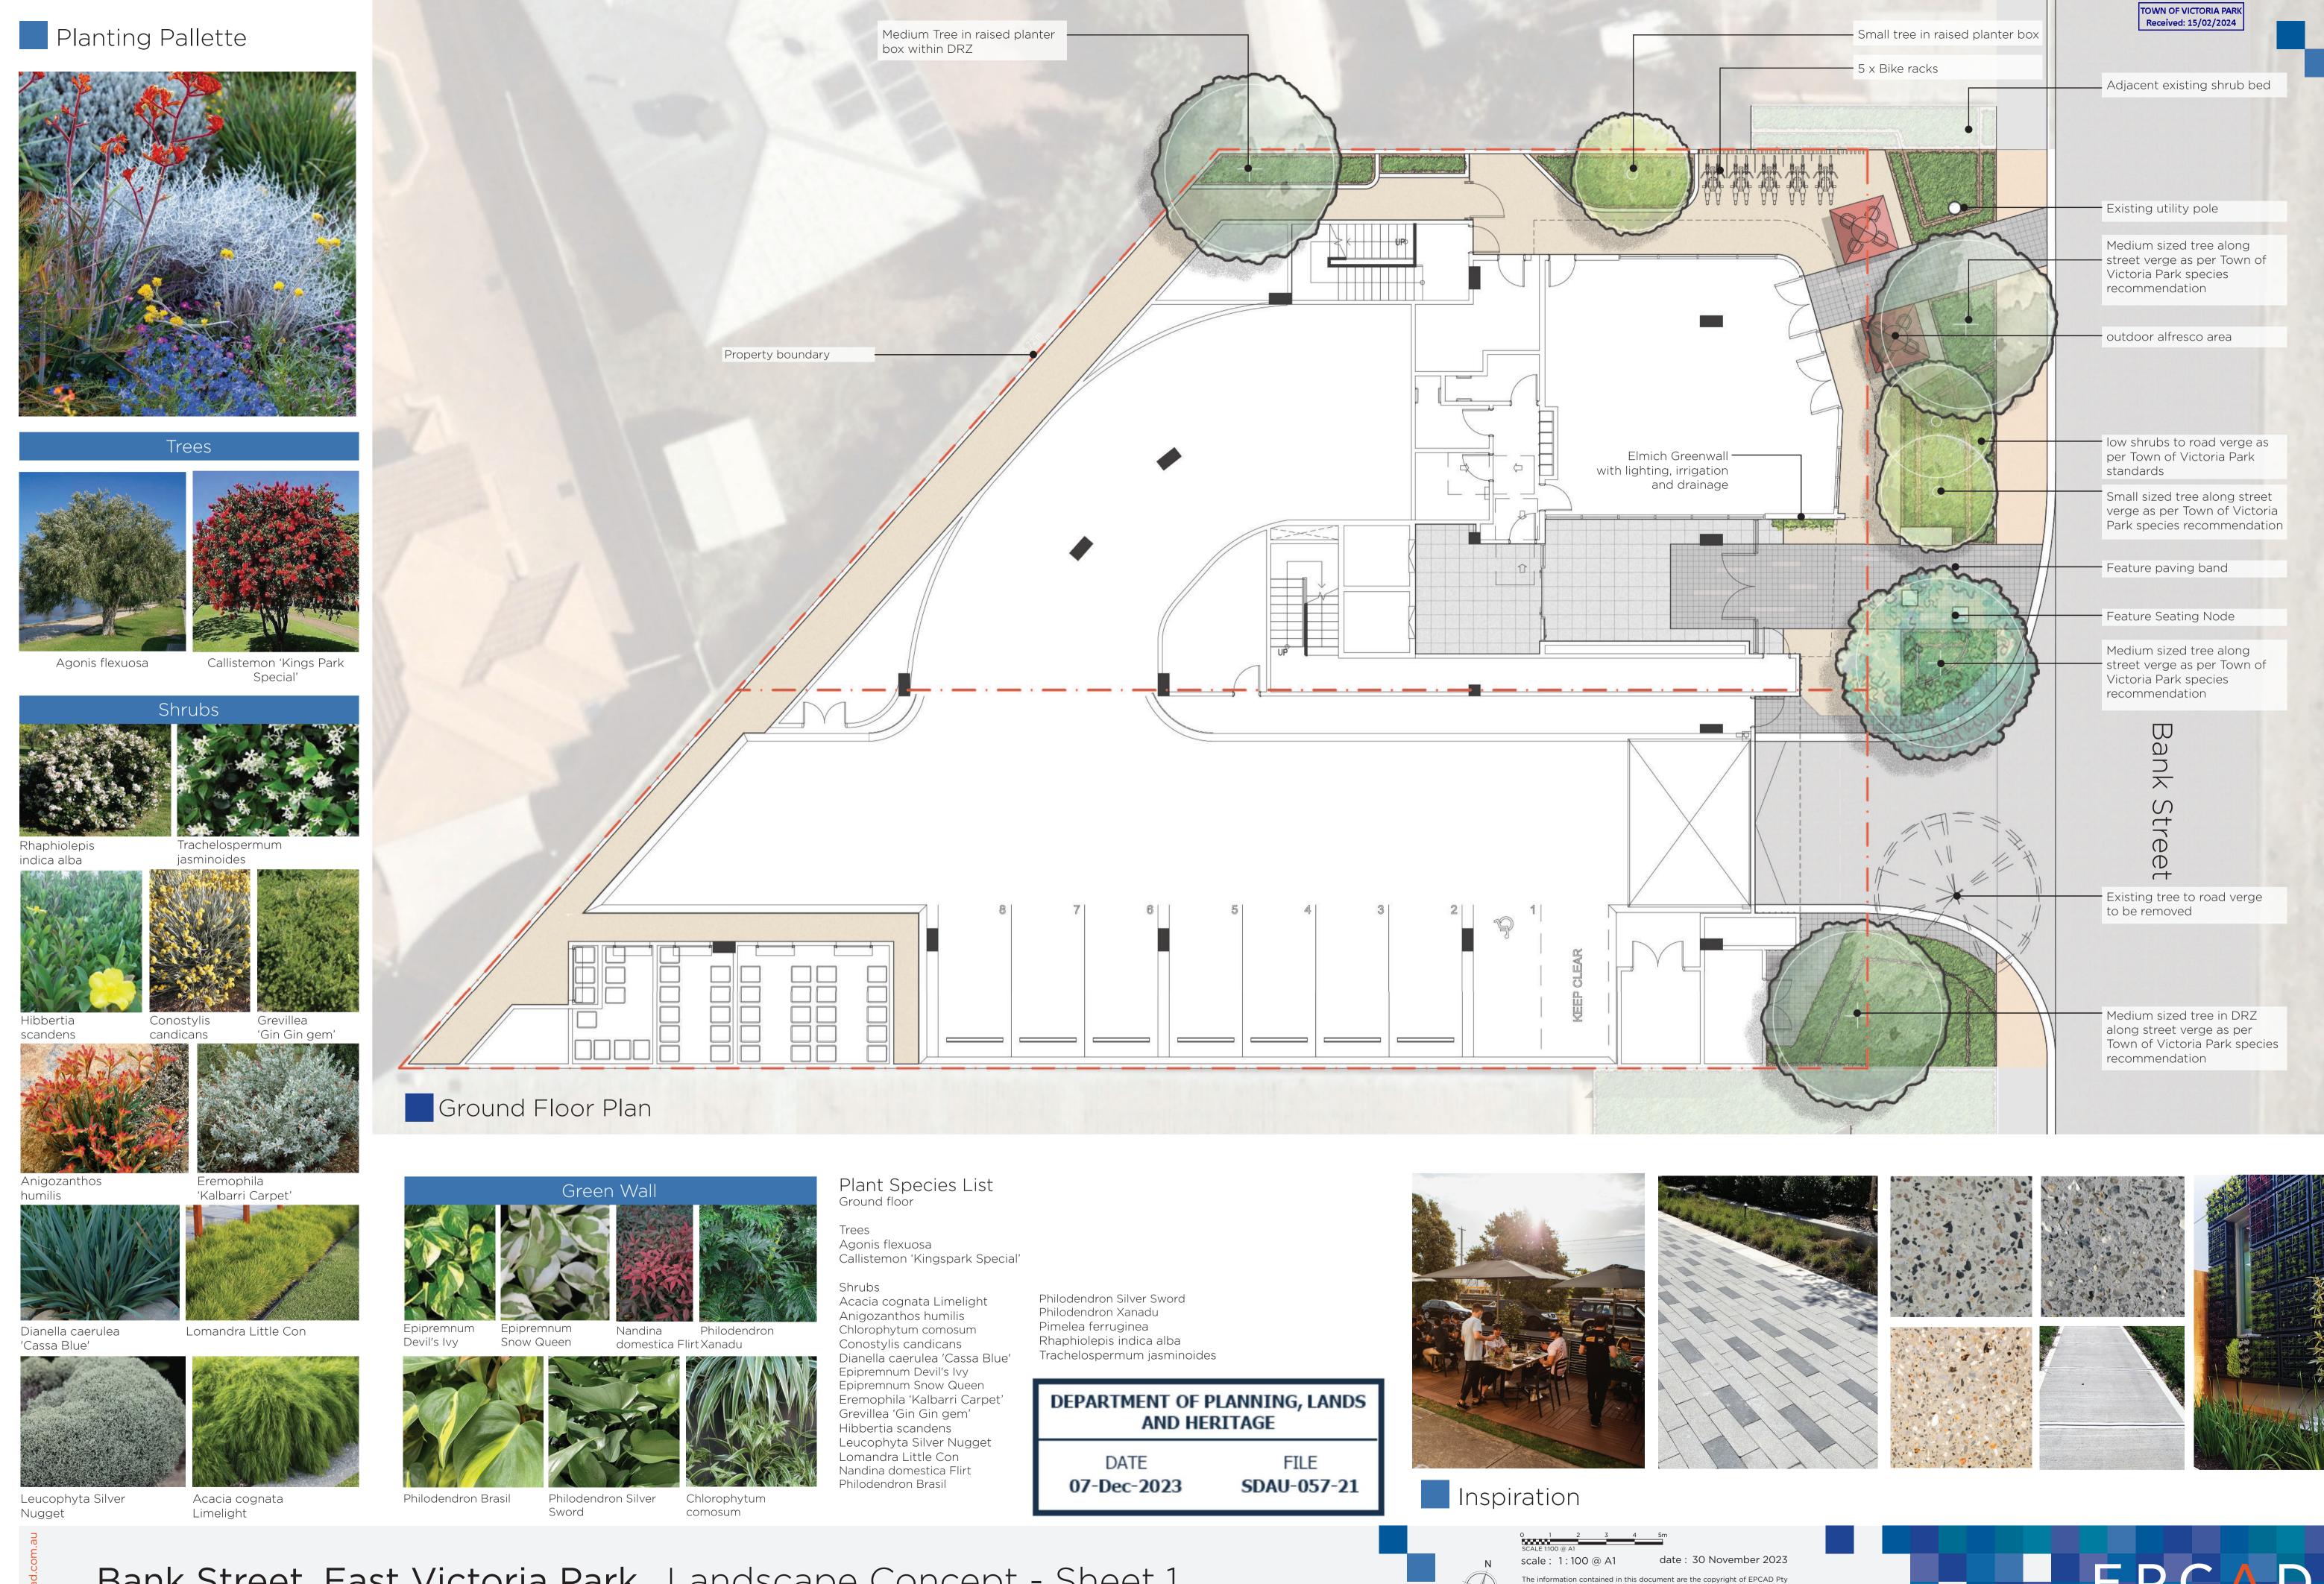

Ltd. Use or copying of the document in whole or part without the written 

EPCAD Pty Ltd ACN 093 476 334 ABN 26 093 476 334 28-30 Mayfair Street, West Perth, WA 6005. PO Box 1233, West Perth WA

**2** +61 8 9481 4410 ⊠ epcad@epcad.com.au



Ltd. Use or copying of the document in whole or part without the written permission of EPCAD Pty Ltd constitute an infringement of copyright. EPCAD Pty Ltd ACN 093 476 334 ABN 26 093 476 334 28-30 Mayfair Street, West Perth, WA 6005. PO Box 1233, West Perth WA

**☎**+61 8 9481 4410 ⊠epcad@epcad.com.au

Small tree in raised tree ring within raised planter box with

planting

planting

good drainage rates are required.

add a good quality slow release fertiliser.

Expected rooting depth.

Mulch or boutique mulch

saturated bulk density...

plant availab