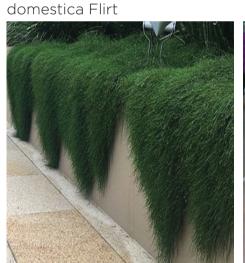

Seating to planter wall

cascading shrub mix

Leucophyta Silver Nugget Limonium perezii

Adenanthos cuneatus 'Coral carpet'

Senecio serpens 'Blue Chalk Sticks'

Liriope Amethyst Myoprum parvifolium alba Myoprum parvifolium purpurea Nandina domestica Flirt Othonna Ruby Necklace Rosmarinus 'Tuscan Blue' Senecio serpens 'Blue Chalk Sticks' Senecio String of Pearls Trachelospermum jasminoides