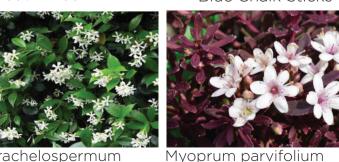

Seating to planter wall

cascading shrub mix

Leucophyta Silver Nugget Limonium perezii

Adenanthos cuneatus 'Coral carpet'

Senecio serpens 'Blue Chalk Sticks'

Liriope Amethyst Myoprum parvifolium alba Myoprum parvifolium purpurea Nandina domestica Flirt Othonna Ruby Necklace Rosmarinus 'Tuscan Blue' Senecio serpens 'Blue Chalk Sticks' Senecio String of Pearls Trachelospermum jasminoides