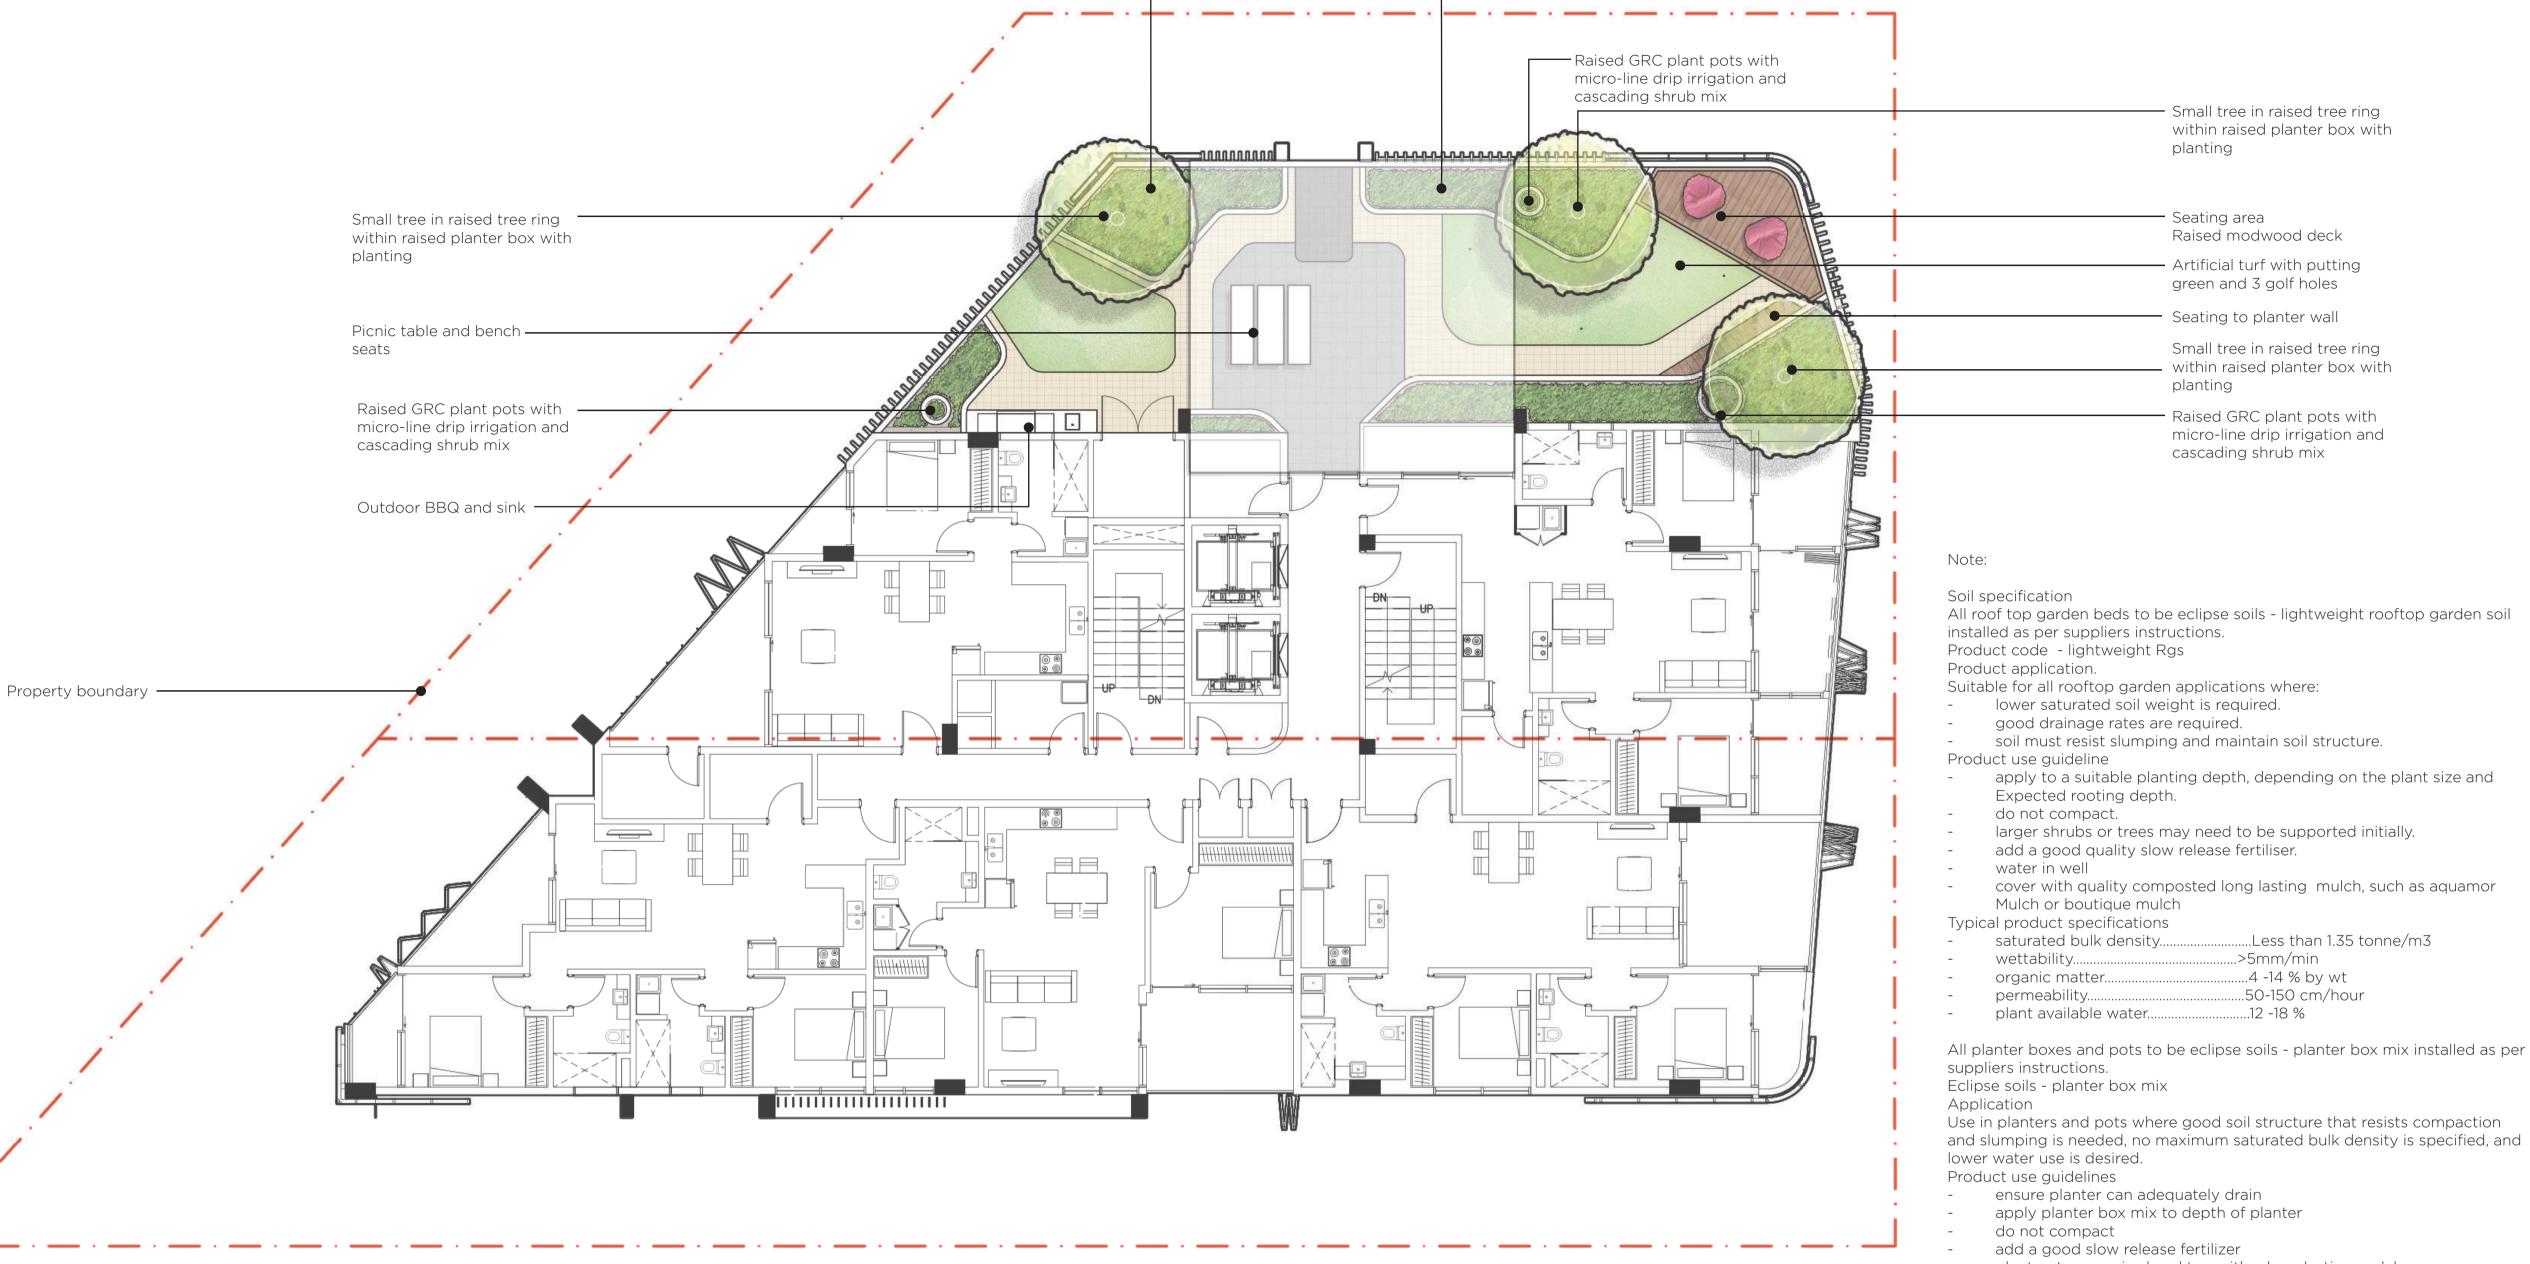

**☎**+61 8 9481 4410 ⊠epcad@epcad.com.au

Small tree in raised tree ring within raised planter box with

planting

planting

good drainage rates are required.

add a good quality slow release fertiliser.

Expected rooting depth.

Mulch or boutique mulch

saturated bulk density...

plant available water....

do not compact.

water in well

wettability....

organic matter..

do not compact

soil texture....

plant available water ...

organic matter content.

soil must resist slumping and maintain soil structure.

larger shrubs or trees may need to be supported initially.

apply to a suitable planting depth, depending on the plant size and

cover with quality composted long lasting mulch, such as aquamor

.>5mm/min

...4 -14 % by wt

..50-150 cm/hour

.. > 8%

. Sandy loam

.. 3 - 6% dry weight

...Less than 1.35 tonne/m3

..8 to 12% passing 75um

Seating area

Raised modwood deck

 Artificial turf with putting green and 3 golf holes

Small tree in raised tree ring within raised planter box with

Raised GRC plant pots with

micro-line drip irrigation and

Seating to planter wall

cascading shrub mix

Leucophyta Silver Nugget Limonium perezii

Adenanthos cuneatus 'Coral carpet'

Senecio serpens 'Blue Chalk Sticks'

Liriope Amethyst Myoprum parvifolium alba Myoprum parvifolium purpurea Nandina domestica Flirt Othonna Ruby Necklace Rosmarinus 'Tuscan Blue' Senecio serpens 'Blue Chalk Sticks' Senecio String of Pearls Trachelospermum jasminoides

Inspiration

drawing. Shrub size min. 140mm pot size. All raised planting beds to be drained & have atlantis drainage cell or similar. All irrigated with drip irrigation from mains water supply.

ensure planter can adequately drain

add a good slow release fertilizer

apply planter box mix to depth of planter

plant out as required and top with a long lasting mulch

Glass reinforced concrete (grc) egg planter pots / planter boxes / curved edge planters size as per manufacturer's specification. Color as per specification.

All free standing grc egg planter pots / planter boxes / curved edge planters to be provided with micro-line flexible and 2no. Bubble head. All micro-line drip irrigation to be located below pedestal paving.

Refer to architect's drawings for location of structural maintenance anchor

Refer to architect's drawings for details of slats fence / railing / edges

—Raised planter box with

planting

Raised planter box with

planting