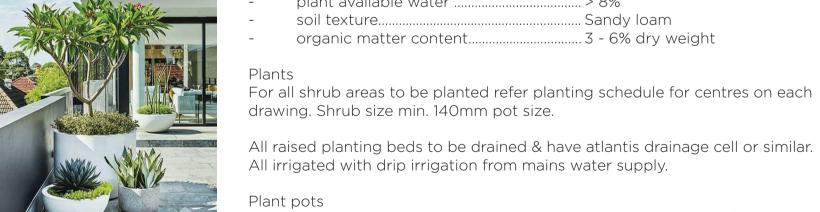

soil texture....

plant available water ...

organic matter content.

soil must resist slumping and maintain soil structure.

larger shrubs or trees may need to be supported initially.

apply to a suitable planting depth, depending on the plant size and

cover with quality composted long lasting mulch, such as aquamor

.>5mm/min

...4 -14 % by wt

..50-150 cm/hour

.. > 8%

. Sandy loam

.. 3 - 6% dry weight

...Less than 1.35 tonne/m3

Inspiration

drawing. Shrub size min. 140mm pot size. All raised planting beds to be drained & have atlantis drainage cell or similar. All irrigated with drip irrigation from mains water supply.

ensure planter can adequately drain