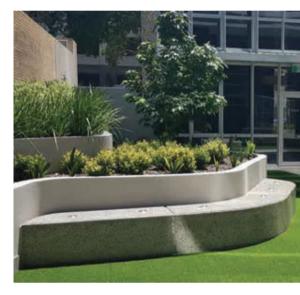

..8 to 12% passing 75um

Seating area

Raised modwood deck

 Artificial turf with putting green and 3 golf holes

Small tree in raised tree ring within raised planter box with

Raised GRC plant pots with

micro-line drip irrigation and

Seating to planter wall

cascading shrub mix

Leucophyta Silver Nugget Limonium perezii

Adenanthos cuneatus 'Coral carpet'

Senecio serpens 'Blue Chalk Sticks'

Liriope Amethyst Myoprum parvifolium alba Myoprum parvifolium purpurea Nandina domestica Flirt Othonna Ruby Necklace Rosmarinus 'Tuscan Blue' Senecio serpens 'Blue Chalk Sticks' Senecio String of Pearls Trachelospermum jasminoides

Refer to architect's drawings for location of structural maintenance anchor

Refer to architect's drawings for details of slats fence / railing / edges

—Raised planter box with

planting

Raised planter box with