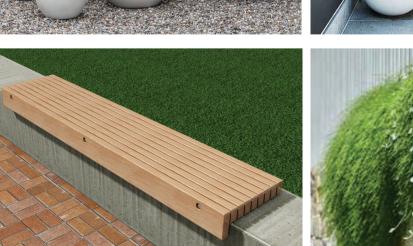

..8 to 12% passing 75um

Seating area

Raised modwood deck

 Artificial turf with putting green and 3 golf holes

Small tree in raised tree ring within raised planter box with

Raised GRC plant pots with

micro-line drip irrigation and