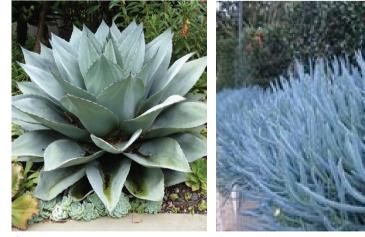

Seating to planter wall

cascading shrub mix

Leucophyta Silver Nugget Limonium perezii

Adenanthos cuneatus 'Coral carpet'

Senecio serpens 'Blue Chalk Sticks'

Liriope Amethyst Myoprum parvifolium alba Myoprum parvifolium purpurea Nandina domestica Flirt Othonna Ruby Necklace Rosmarinus 'Tuscan Blue' Senecio serpens 'Blue Chalk Sticks' Senecio String of Pearls Trachelospermum jasminoides

# Plant Species List

Trees Cycas revoluta Olea europaea

Limonium perezii

Crassula Campfire Crassula Little Jade Tree Dichondra repens Lavandula 'Pink' Leucophyta Silver Nugget

date: 30 November 2023 The information contained in this document are the copyright of EPCAD Pty Ltd. Use or copying of the document in whole or part without the written EPCAD Pty Ltd ACN 093 476 334 ABN 26 093 476 334 28-30 Mayfair Street, West Perth, WA 6005. PO Box 1233, West Perth WA