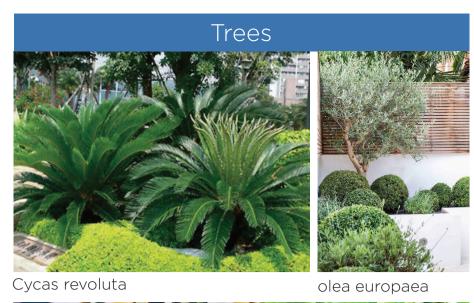

# Plant Species List

Trees Cycas revoluta Olea europaea

Limonium perezii

Crassula Campfire Crassula Little Jade Tree Dichondra repens Lavandula 'Pink' Leucophyta Silver Nugget

date: 30 November 2023 The information contained in this document are the copyright of EPCAD Pty Ltd. Use or copying of the document in whole or part without the written EPCAD Pty Ltd ACN 093 476 334 ABN 26 093 476 334 28-30 Mayfair Street, West Perth, WA 6005. PO Box 1233, West Perth WA