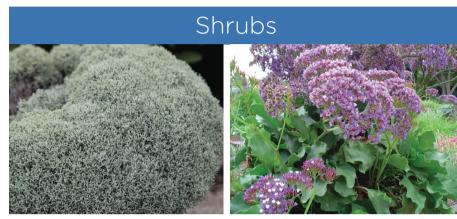

Seating to planter wall

cascading shrub mix

Leucophyta Silver Nugget Limonium perezii

Adenanthos cuneatus 'Coral carpet'

Senecio serpens 'Blue Chalk Sticks'

Liriope Amethyst Myoprum parvifolium alba Myoprum parvifolium purpurea Nandina domestica Flirt Othonna Ruby Necklace Rosmarinus 'Tuscan Blue' Senecio serpens 'Blue Chalk Sticks' Senecio String of Pearls Trachelospermum jasminoides

# Plant Species List

Trees Cycas revoluta Olea europaea

Limonium perezii

Crassula Campfire Crassula Little Jade Tree Dichondra repens Lavandula 'Pink' Leucophyta Silver Nugget

date: 30 November 2023 The information contained in this document are the copyright of EPCAD Pty Ltd. Use or copying of the document in whole or part without the written EPCAD Pty Ltd ACN 093 476 334 ABN 26 093 476 334 28-30 Mayfair Street, West Perth, WA 6005. PO Box 1233, West Perth WA