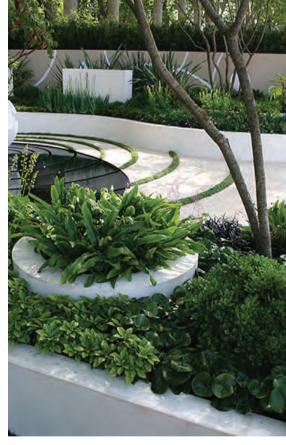

Inspiration

drawing. Shrub size min. 140mm pot size. All raised planting beds to be drained & have atlantis drainage cell or similar. All irrigated with drip irrigation from mains water supply.

ensure planter can adequately drain