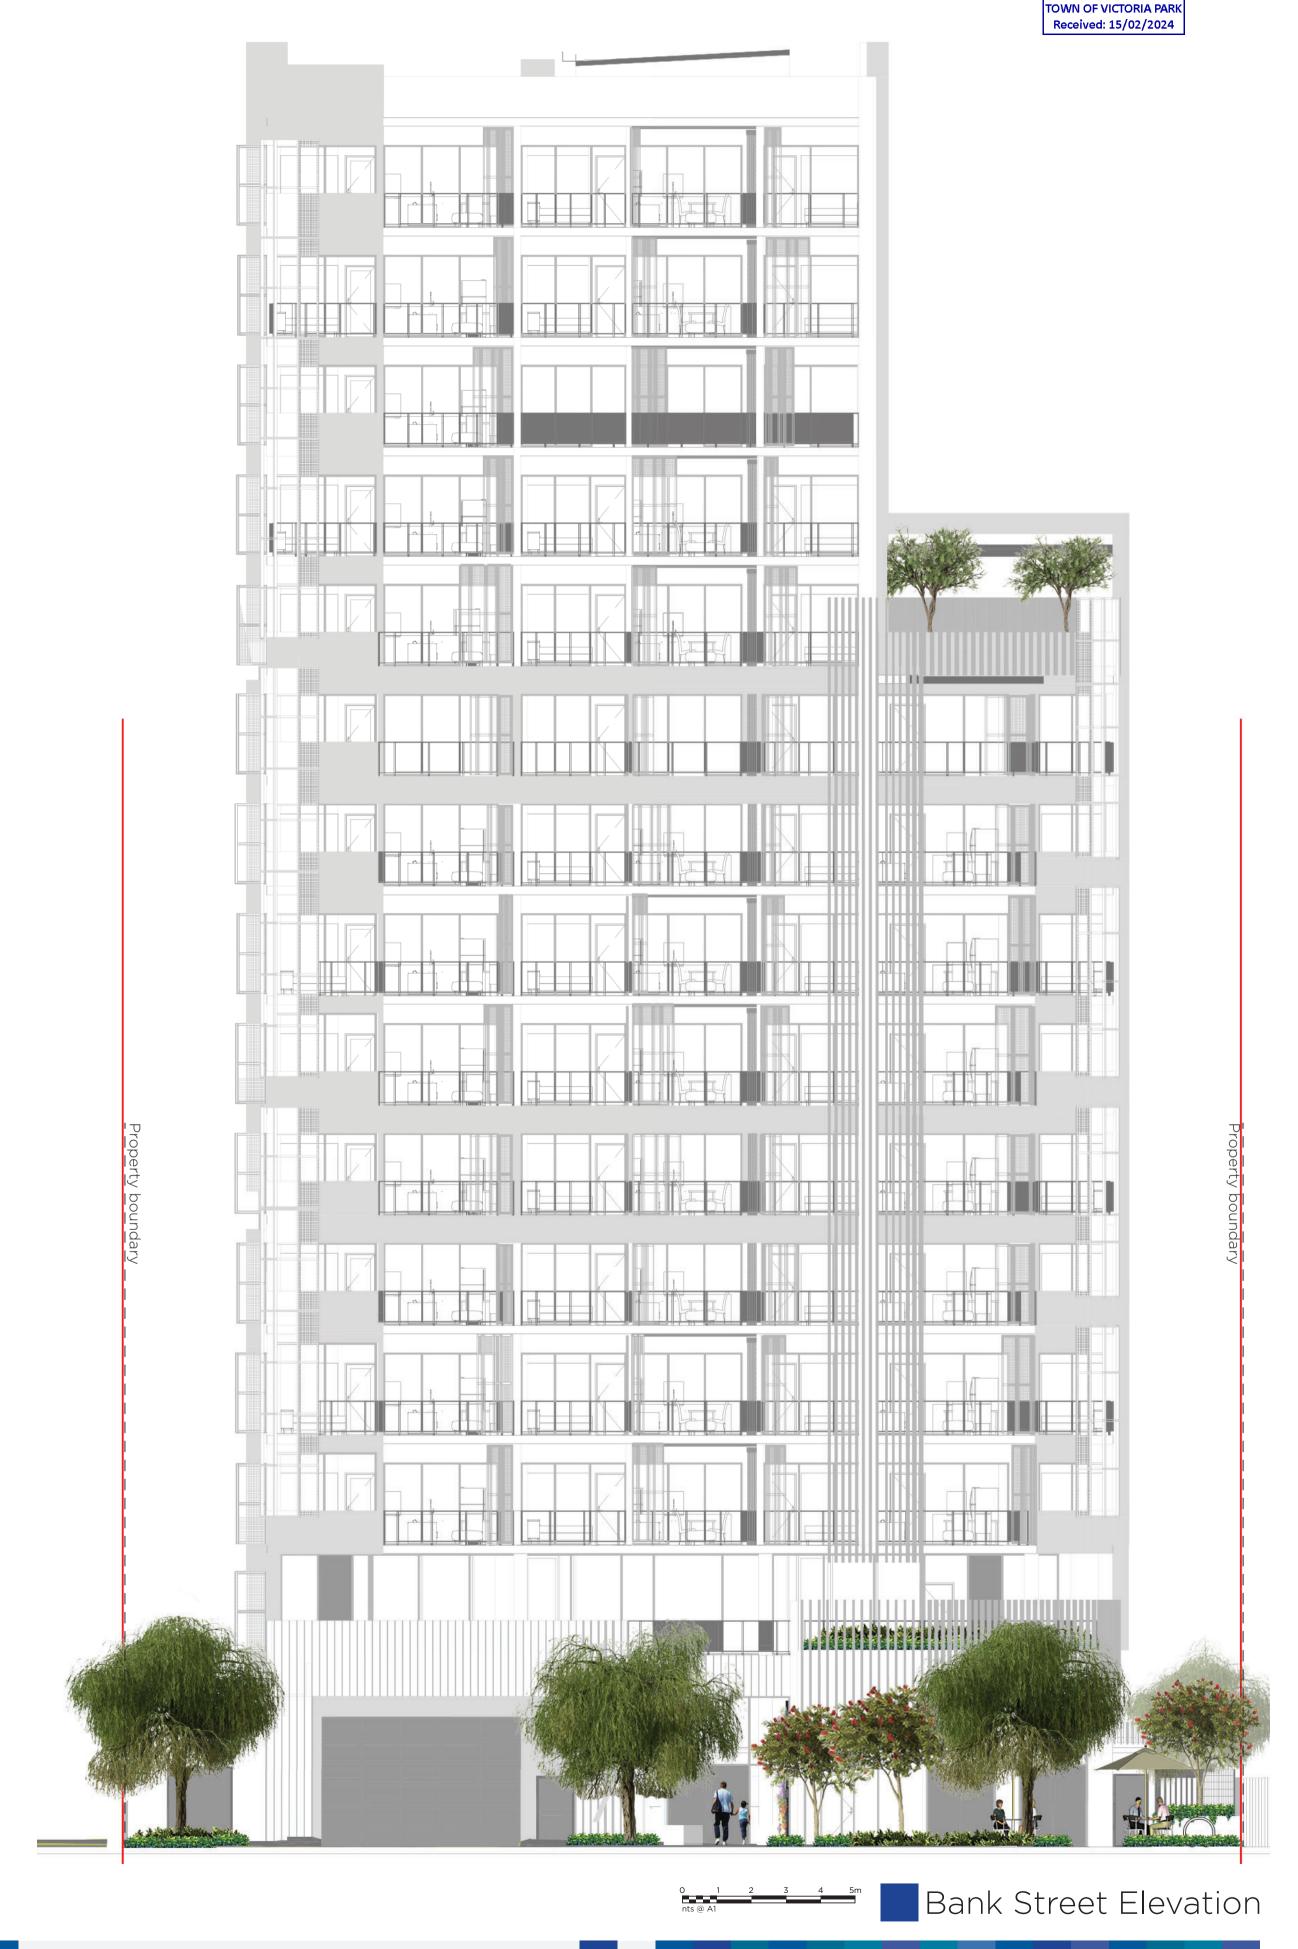

on to be located below pedestal paving.

Refer to architect's drawings for location of structural maintenance anchor

Refer to architect's drawings for details of slats fence / railing / edges



—Raised planter box with

planting

Raised planter box with

planting



# Plant Species List

Trees Cycas revoluta Olea europaea

Limonium perezii

Crassula Campfire Crassula Little Jade Tree Dichondra repens Lavandula 'Pink' Leucophyta Silver Nugget





date: 30 November 2023 The information contained in this document are the copyright of EPCAD Pty Ltd. Use or copying of the document in whole or part without the written EPCAD Pty Ltd ACN 093 476 334 ABN 26 093 476 334 28-30 Mayfair Street, West Perth, WA 6005. PO Box 1233, West Perth WA

**2** +61 8 9481 4410 ⊠epcad@epcad.com.au



















**2** +61 8 9481 4410 ⊠epcad@epcad.com.au