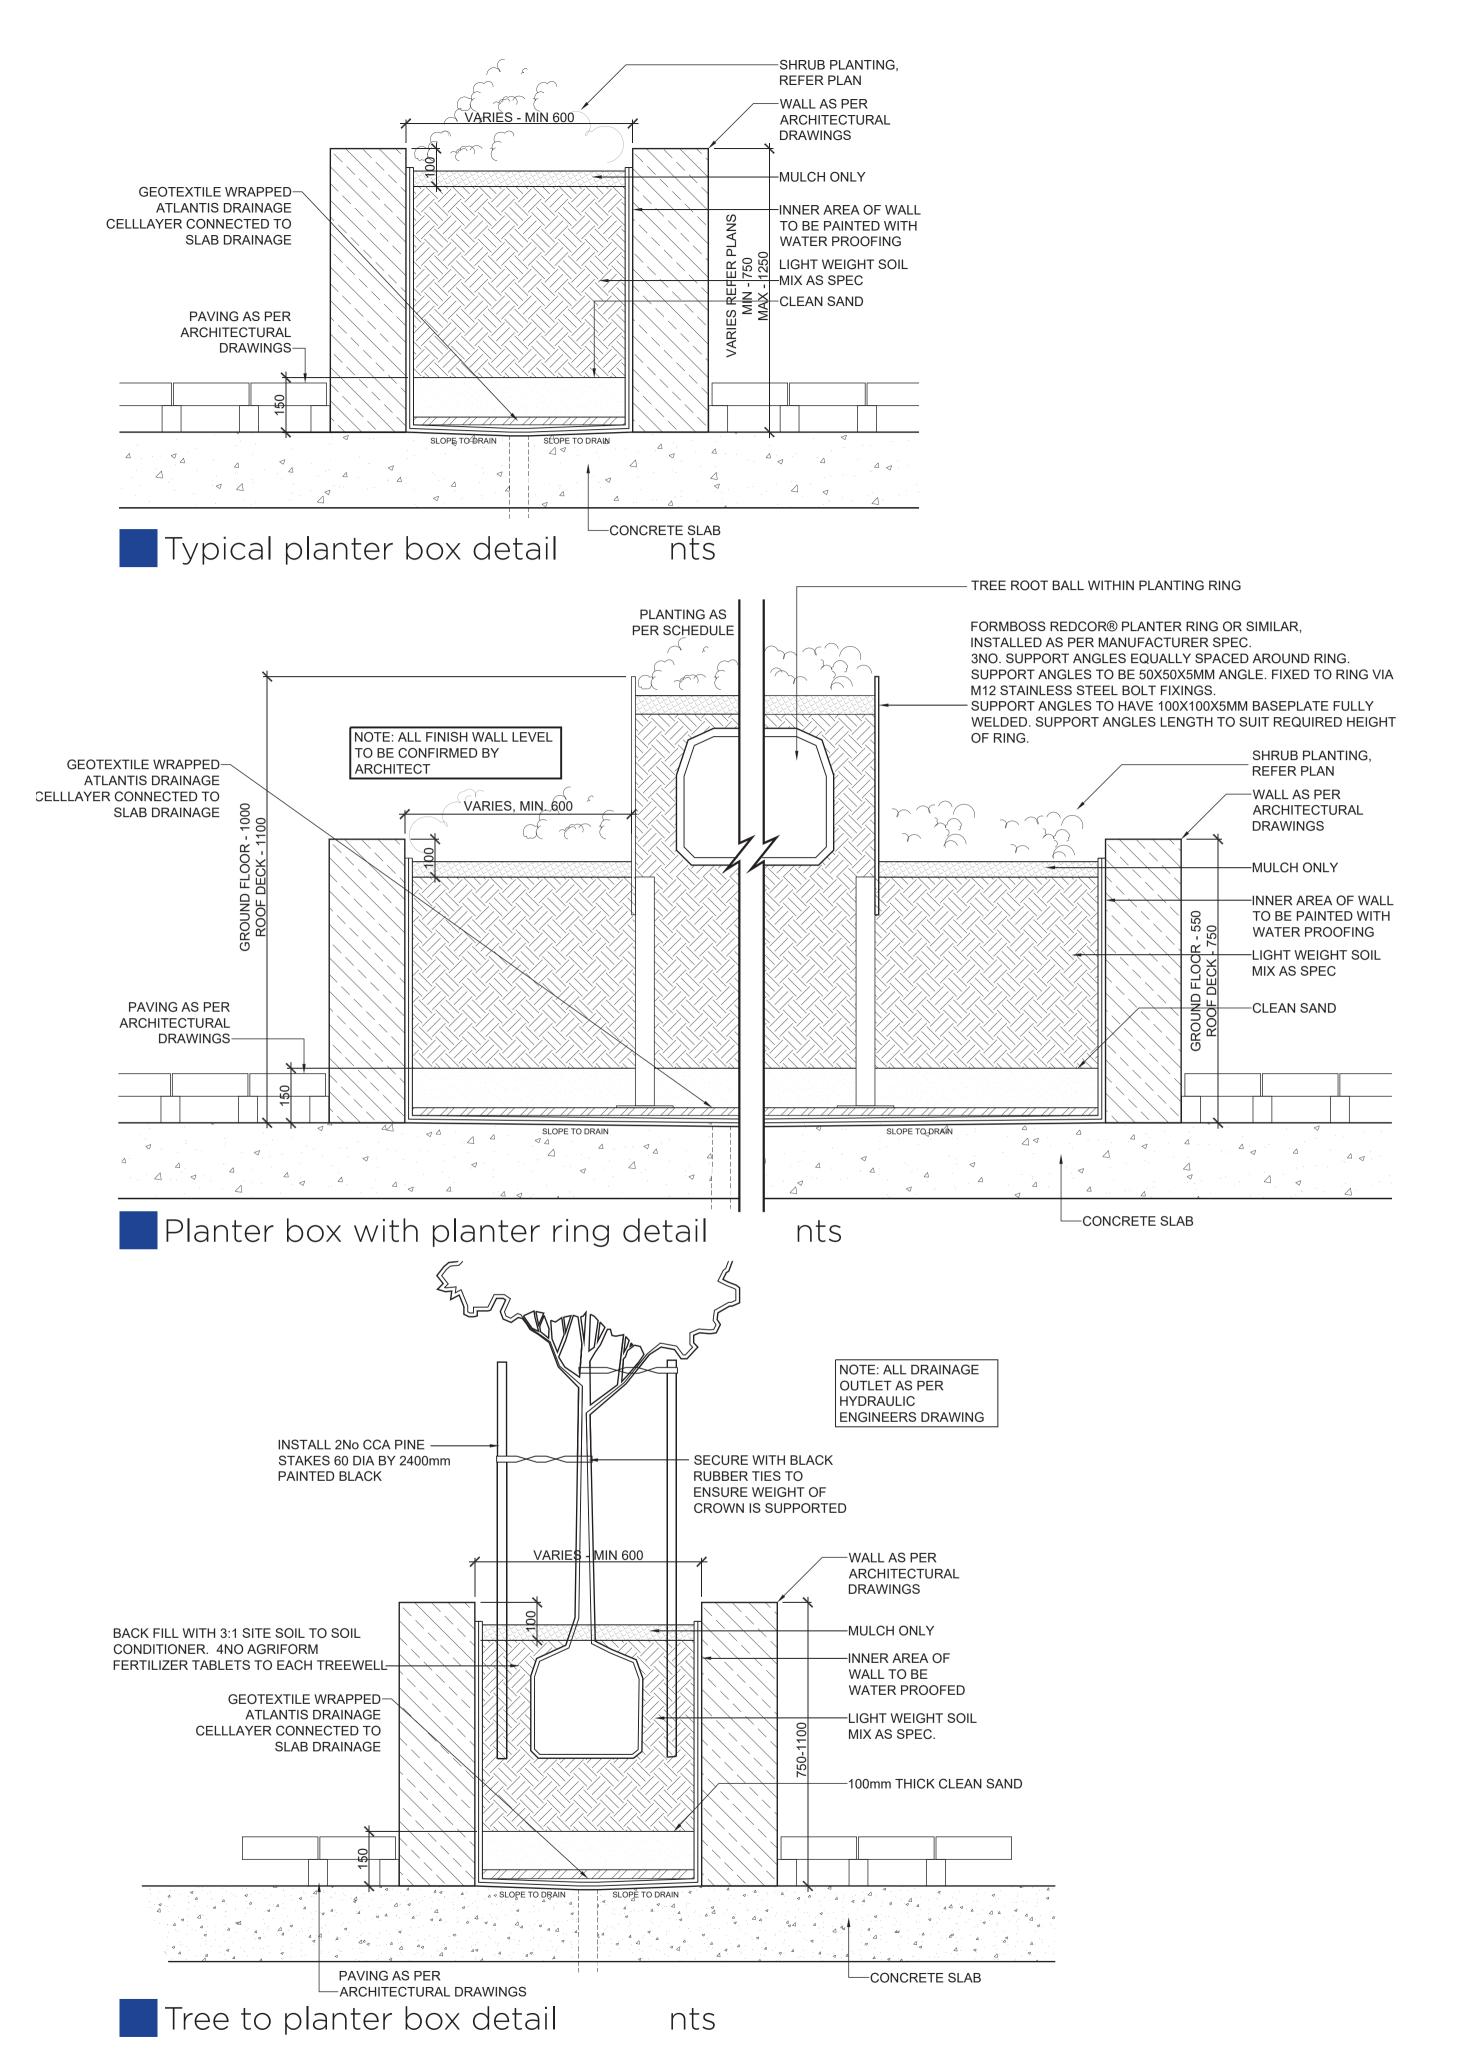

**☎**+61 8 9481 4410 ⊠epcad@epcad.com.au

Small tree in raised tree ring within raised planter box with

planting

planting

good drainage rates are required.

add a good quality slow release fertiliser.

Expected rooting depth.

Mulch or boutique mulch

saturated bulk density...

plant available water....

do not compact.

water in well

wettability....

organic matter..

do not compact

soil texture....

plant available water ...

organic matter content.

soil must resist slumping and maintain soil structure.

larger shrubs or trees may need to be supported initially.

apply to a suitable planting depth, depending on the plant size and

cover with quality composted long lasting mulch, such as aquamor

.>5mm/min

...4 -14 % by wt

..50-150 cm/hour

.. > 8%

. Sandy loam

.. 3 - 6% dry weight

...Less than 1.35 tonne/m3

..8 to 12% passing 75um

Seating area

Raised modwood deck

 Artificial turf with putting green and 3 golf holes

Small tree in raised tree ring within raised planter box with

Raised GRC plant pots with

micro-line drip irrigation and

add a good slow release fertilizer

apply planter box mix to depth of planter

plant out as required and top with a long lasting mulch

Glass reinforced concrete (grc) egg planter pots / planter boxes / curved edge planters size as per manufacturer's specification. Color as per specification.