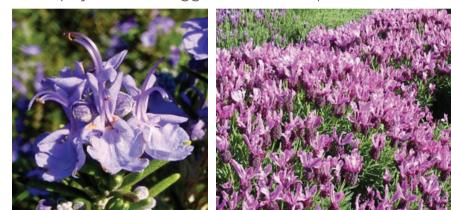

Seating to planter wall

cascading shrub mix

Leucophyta Silver Nugget Limonium perezii

Adenanthos cuneatus 'Coral carpet'

Senecio serpens 'Blue Chalk Sticks'

Liriope Amethyst Myoprum parvifolium alba Myoprum parvifolium purpurea Nandina domestica Flirt Othonna Ruby Necklace Rosmarinus 'Tuscan Blue' Senecio serpens 'Blue Chalk Sticks' Senecio String of Pearls Trachelospermum jasminoides

# Plant Species List

Trees Cycas revoluta Olea europaea

Limonium perezii

Crassula Campfire Crassula Little Jade Tree Dichondra repens Lavandula 'Pink' Leucophyta Silver Nugget

date: 30 November 2023 The information contained in this document are the copyright of EPCAD Pty Ltd. Use or copying of the document in whole or part without the written EPCAD Pty Ltd ACN 093 476 334 ABN 26 093 476 334 28-30 Mayfair Street, West Perth, WA 6005. PO Box 1233, West Perth WA