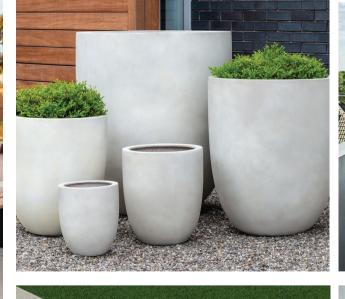

add a good slow release fertilizer

apply planter box mix to depth of planter

plant out as required and top with a long lasting mulch

Glass reinforced concrete (grc) egg planter pots / planter boxes / curved edge planters size as per manufacturer's specification. Color as per specification.

All free standing grc egg planter pots / planter boxes / curved edge planters to be provided with micro-line flexible and 2no. Bubble head. All micro-line drip irrigation to be located below pedestal paving.