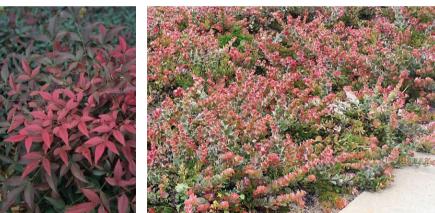

Seating to planter wall

cascading shrub mix

Leucophyta Silver Nugget Limonium perezii

Adenanthos cuneatus 'Coral carpet'

Senecio serpens 'Blue Chalk Sticks'

Liriope Amethyst Myoprum parvifolium alba Myoprum parvifolium purpurea Nandina domestica Flirt Othonna Ruby Necklace Rosmarinus 'Tuscan Blue' Senecio serpens 'Blue Chalk Sticks' Senecio String of Pearls Trachelospermum jasminoides

# Plant Species List

Trees Cycas revoluta Olea europaea

Limonium perezii

Crassula Campfire Crassula Little Jade Tree Dichondra repens Lavandula 'Pink' Leucophyta Silver Nugget

date: 30 November 2023 The information contained in this document are the copyright of EPCAD Pty Ltd. Use or copying of the document in whole or part without the written EPCAD Pty Ltd ACN 093 476 334 ABN 26 093 476 334 28-30 Mayfair Street, West Perth, WA 6005. PO Box 1233, West Perth WA